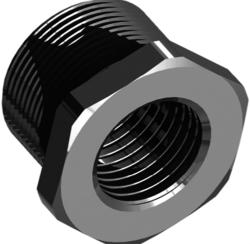

## Adapter

## Features

- Adapter male thread metric to female thread metric
- Brass nickel-plated
- Thread M25
- Thread M20
- Seal chloroprene
- Ex db, Ex eb and Ex tb certified
- Suitable for operation in Zone 1, Zone 2, Zone 21 and Zone 22
- Packaging unit: 1 piece, kit with accessories

Assembly

| Technical data                                             |                                                                 |
|------------------------------------------------------------|-----------------------------------------------------------------|
| Mechanical specifications                                  |                                                                 |
| Thread type                                                | metric ISO pitch 1.5 mm                                         |
| Thread size (TD)                                           | M25                                                             |
| Thread type female                                         | metric ISO pitch 1.5 mm                                         |
| Thread size female (TF)                                    | M20                                                             |
| Degree of protection                                       | IP66 / IP68                                                     |
| Material                                                   |                                                                 |
| Finish                                                     | inherent color silver                                           |
| Washer gasket                                              | aramid fibers bonded with NBR                                   |
| Adapter                                                    | brass, nickel-plated                                            |
| O-Ring                                                     | chloroprene                                                     |
| Mass                                                       |                                                                 |
| Individual component                                       | approx. 66 g                                                    |
| Packing unit                                               | approx. 86 g                                                    |
| Dimensions                                                 |                                                                 |
| Width across corners (D2)                                  | 33 mm                                                           |
| Length outside enclosure (H)                               | 4 mm                                                            |
| Width across flats (SW1)                                   | 30 mm                                                           |
| Thread length (TL)                                         | 15 mm                                                           |
| Thread length female (TLF)                                 | 19 mm                                                           |
| Total length (L)                                           | 19 mm                                                           |
| Tightening torque                                          |                                                                 |
| Nut torque at enclosure (SW1)                              | 8.5 Nm                                                          |
| Ambient conditions                                         |                                                                 |
| Ambient temperature                                        | -40 100 °C (-40 212 °F)<br>washer gasket -40 80 °C (-40 176 °F) |
| Data for application in connection with<br>hazardous areas |                                                                 |