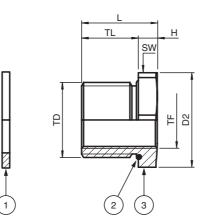

## Dimensions

## Legend

| 1   | Washer gasket (accessory, metric threads only) |
|-----|------------------------------------------------|
| 2   | O-Ring (metric threads only)                   |
| 3   | Adapter                                        |
|     |                                                |
| DI  | Diameter internal hole                         |
| D2  | Width across corners                           |
| Н   | Length outside enclosure                       |
| L   | Total length                                   |
| SW* | Width across flats                             |
| TD  | Thread size                                    |
| TF  | Thread size female                             |
| TL  | Thread length                                  |
| TLF | Thread length female                           |

Dimension values see technical data table