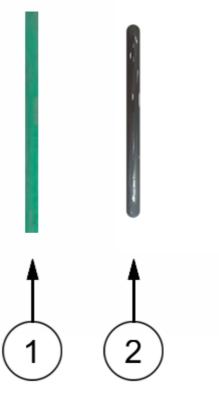

## Legend

| 1   | Washer gasket (accessory, metric threads only) |
|-----|------------------------------------------------|
| 2   | O-Ring (metric threads only)                   |
| 3   | Adapter                                        |
|     |                                                |
| DI  | Diameter internal hole                         |
| D2  | Width across corners                           |
| Н   | Length outside enclosure                       |
| L   | Total length                                   |
| SW* | Width across flats                             |
| TD  | Thread size                                    |
| TF  | Thread size female                             |
| TL  | Thread length                                  |
| TLF | Thread length female                           |