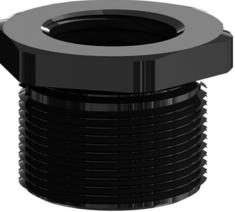

## Adapter

## Features

- Adapter male thread metric to female thread metric
- Brass nickel-plated
- Thread M25
- Thread M20
- Seal chloroprene
- Ex db, Ex eb and Ex tb certified
- Suitable for operation in Zone 1, Zone 2, Zone 21 and Zone 22
- Packaging unit: 1 piece, kit with accessories

Assembly

| Technical data                                             |                                                                 |
|------------------------------------------------------------|-----------------------------------------------------------------|
| Mechanical specifications                                  |                                                                 |
| Thread type                                                | metric ISO pitch 1.5 mm                                         |
| Thread size (TD)                                           | M25                                                             |
| Thread type female                                         | metric ISO pitch 1.5 mm                                         |
| Thread size female (TF)                                    | M20                                                             |
| Degree of protection                                       | IP66 / IP68                                                     |
| Material                                                   |                                                                 |
| Finish                                                     | inherent color silver                                           |
| Washer gasket                                              | aramid fibers bonded with NBR                                   |
| Adapter                                                    | brass, nickel-plated                                            |
| O-Ring                                                     | chloroprene                                                     |
| Mass                                                       |                                                                 |
| Individual component                                       | approx. 66 g                                                    |
| Packing unit                                               | approx. 86 g                                                    |
| Dimensions                                                 |                                                                 |
| Width across corners (D2)                                  | 33 mm                                                           |
| Length outside enclosure (H)                               | 4 mm                                                            |
| Width across flats (SW1)                                   | 30 mm                                                           |
| Thread length (TL)                                         | 15 mm                                                           |
| Thread length female (TLF)                                 | 19 mm                                                           |
| Total length (L)                                           | 19 mm                                                           |
| Tightening torque                                          |                                                                 |
| Nut torque at enclosure (SW1)                              | 8.5 Nm                                                          |
| Ambient conditions                                         |                                                                 |
| Ambient temperature                                        | -40 100 °C (-40 212 °F)<br>washer gasket -40 80 °C (-40 176 °F) |
| Data for application in connection with<br>hazardous areas |                                                                 |